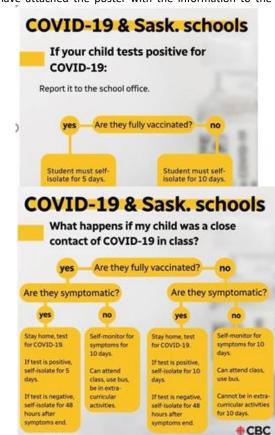

## News from the Hawks' Nest

Welcome To 2022! It was great to see so many smiling eyes yesterday as we returned to classes.

Further to my email communications, please find below a graphic Prairie South has shared on social media sites illustrating the steps to take if your child tests positive for Covid-19 (either by a rapid test or PCR test) or is deemed a close contact of a Covid-19 case from the school. Please remember, if you are ever in doubt of what to do, please call 811 for their guidance.