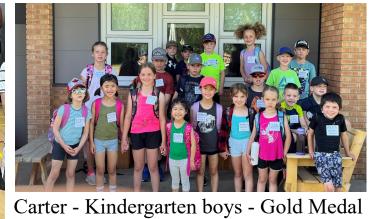

Thankyou! Thankyou!

To:

Parent drivers for high school track events.

Parent drivers for Grade 9-12 camping.

All of our Awards Day sponsors.

Everyone who supported our flower fundraiser.

S2M for donating chicken nuggets for lunch on our rained out elementary track day.